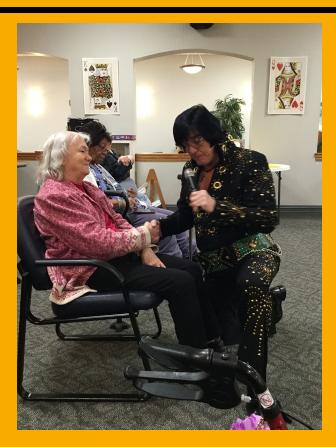

Your donation is so important. For Carol, a senior member at JRC Adult Day Center, it means she has an affordable place to go for daily socialization and to enjoy special entertainment.

One day, after leaving the Adult Day Center for the day to go to a doctor appointment, Carol, told her daughter "I am very upset to be missing the program with the Elvis impersonator...do not make any future doctor appointments to conflict with my JRC Adult Day Center events!" Carol had enjoyed this entertainment before and didn't want to miss it again.

She was "All Shook Up" but not by Elvis....

Socializing at JRC Adult Day Center is so important to the senior members as they fight loneliness, isolation and health challenges.

Carol's previous encounter with Elvis